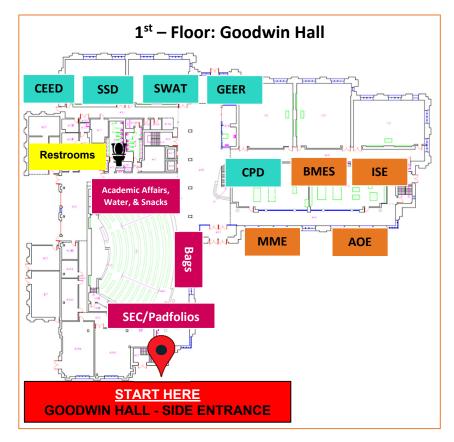

## College of Engineering Undergraduate Social, August 22, 2025, 2:00-4:00 p.m., Goodwin Hall/Lawn

| Academic Affairs   | Information, COE Academic Affairs, Water, Snacks                 | 1 <sup>st</sup> Floor |
|--------------------|------------------------------------------------------------------|-----------------------|
| AOE                | Aerospace and Ocean Engineering                                  | 1 <sup>st</sup> Floor |
| BSE                | Biological Systems Engineering                                   | Tent -Outside         |
| BMES               | Biomedical Engineering                                           | 1 <sup>st</sup> Floor |
| ВС                 | Building Construction: MLSoC                                     | Tent -Outside         |
| CPD                | Career and Professional Development                              | 1 <sup>st</sup> Floor |
| CHE                | Chemical Engineering                                             | 2 <sup>nd</sup> Floor |
| CEE                | Civil and Environmental Engineering                              | Tent -Outside         |
| CEED               | <b>Engineering Peer Mentoring &amp; Living Learning Programs</b> | 1 <sup>st</sup> Floor |
| CPE                | Computer Engineering: ECE                                        | 3 <sup>rd</sup> Floor |
| CS                 | Computer Science                                                 | Tent -Outside         |
| CEM                | Construction Engineering and Management: MLSoC                   | Tent -Outside         |
| EE                 | Electrical and Computer Engineering                              | 3 <sup>rd</sup> Floor |
| GE                 | General Engineering: Engineering Education                       | 3 <sup>rd</sup> Floor |
| GEER               | Global Engineering, Engagement, and Research                     | 1 <sup>st</sup> Floor |
| <b>Hokie Shops</b> | Hokie Shops / Bookstore                                          | 2 <sup>nd</sup> Floor |
| ISE                | Industrial and Systems Engineering                               | 1 <sup>st</sup> Floor |
| MSE                | Materials Science and Engineering                                | 2 <sup>nd</sup> Floor |
| ME                 | Mechanical Engineering                                           | Tent -Outside         |
| MME                | Mining and Minerals Engineering                                  | 1 <sup>st</sup> Floor |
| SSD                | Services for Students with Disabilities                          | 1 <sup>st</sup> Floor |
| SEC                | Students Engineers' Council/Padfolios                            | 1 <sup>st</sup> Floor |
| SWAT               | Software Assistance Triage                                       | 1 <sup>st</sup> Floor |