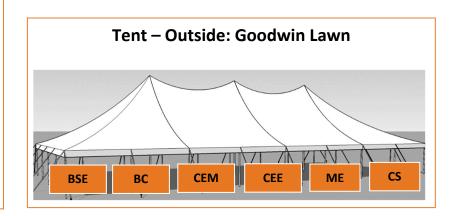

## College of Engineering Undergraduate Social, August 22, 2025, 2:00-4:00 p.m., Goodwin Hall/Lawn

| Academic Affairs   | Information, COE Academic Affairs, Water, Snacks                 | 1 <sup>st</sup> Floor |
|--------------------|------------------------------------------------------------------|-----------------------|
| AOE                | Aerospace and Ocean Engineering                                  | 1 <sup>st</sup> Floor |
| BSE                | Biological Systems Engineering                                   | Tent -Outside         |
| BMES               | Biomedical Engineering                                           | 1 <sup>st</sup> Floor |
| ВС                 | Building Construction: MLSoC                                     | Tent -Outside         |
| CPD                | Career and Professional Development                              | 1 <sup>st</sup> Floor |
| CHE                | Chemical Engineering                                             | 2 <sup>nd</sup> Floor |
| CEE                | Civil and Environmental Engineering                              | Tent -Outside         |
| CEED               | <b>Engineering Peer Mentoring &amp; Living Learning Programs</b> | 1 <sup>st</sup> Floor |
| CPE                | Computer Engineering: ECE                                        | 3 <sup>rd</sup> Floor |
| CS                 | Computer Science                                                 | Tent -Outside         |
| CEM                | Construction Engineering and Management: MLSoC                   | Tent -Outside         |
| EE                 | Electrical and Computer Engineering                              | 3 <sup>rd</sup> Floor |
| GE                 | General Engineering: Engineering Education                       | 3 <sup>rd</sup> Floor |
| GEER               | Global Engineering, Engagement, and Research                     | 1 <sup>st</sup> Floor |
| <b>Hokie Shops</b> | Hokie Shops / Bookstore                                          | 2 <sup>nd</sup> Floor |
| ISE                | Industrial and Systems Engineering                               | 1 <sup>st</sup> Floor |
| MSE                | Materials Science and Engineering                                | 2 <sup>nd</sup> Floor |
| ME                 | Mechanical Engineering                                           | Tent -Outside         |
| MME                | Mining and Minerals Engineering                                  | 1 <sup>st</sup> Floor |
| SSD                | Services for Students with Disabilities                          | 1 <sup>st</sup> Floor |
| SEC                | Students Engineers' Council/Padfolios                            | 1 <sup>st</sup> Floor |
| SWAT               | Software Assistance Triage                                       | 1 <sup>st</sup> Floor |