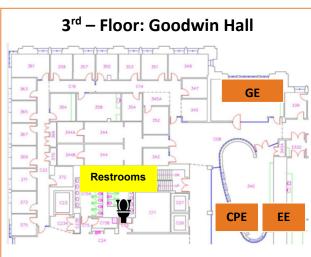

## College of Engineering Undergraduate Social, August 22, 2025, 2:00-4:00 p.m., Goodwin Hall/Lawn

| Academic Affairs   | Information, COE Academic Affairs, Water, Snacks                 | 1 <sup>st</sup> Floor |
|--------------------|------------------------------------------------------------------|-----------------------|
| AOE                | Aerospace and Ocean Engineering                                  | 1 <sup>st</sup> Floor |
| BSE                | Biological Systems Engineering                                   | Tent -Outside         |
| BMES               | Biomedical Engineering                                           | 1 <sup>st</sup> Floor |
| ВС                 | Building Construction: MLSoC                                     | Tent -Outside         |
| CPD                | Career and Professional Development                              | 1 <sup>st</sup> Floor |
| CHE                | Chemical Engineering                                             | 2 <sup>nd</sup> Floor |
| CEE                | Civil and Environmental Engineering                              | Tent -Outside         |
| CEED               | <b>Engineering Peer Mentoring &amp; Living Learning Programs</b> | 1 <sup>st</sup> Floor |
| CPE                | Computer Engineering: ECE                                        | 3 <sup>rd</sup> Floor |
| CS                 | Computer Science                                                 | Tent -Outside         |
| CEM                | Construction Engineering and Management: MLSoC                   | Tent -Outside         |
| EE                 | Electrical and Computer Engineering                              | 3 <sup>rd</sup> Floor |
| GE                 | General Engineering: Engineering Education                       | 3 <sup>rd</sup> Floor |
| GEER               | Global Engineering, Engagement, and Research                     | 1 <sup>st</sup> Floor |
| <b>Hokie Shops</b> | Hokie Shops / Bookstore                                          | 2 <sup>nd</sup> Floor |
| ISE                | Industrial and Systems Engineering                               | 1 <sup>st</sup> Floor |
| MSE                | Materials Science and Engineering                                | 2 <sup>nd</sup> Floor |
| ME                 | Mechanical Engineering                                           | Tent -Outside         |
| MME                | Mining and Minerals Engineering                                  | 1 <sup>st</sup> Floor |
| SSD                | Services for Students with Disabilities                          | 1 <sup>st</sup> Floor |
| SEC                | Students Engineers' Council/Padfolios                            | 1 <sup>st</sup> Floor |
| SWAT               | Software Assistance Triage                                       | 1 <sup>st</sup> Floor |