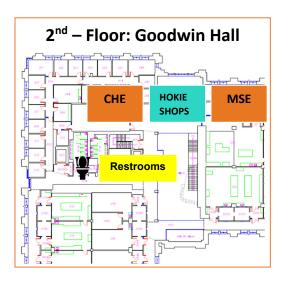

## College of Engineering Undergraduate Social, August 22, 2025, 2:00-4:00 p.m., Goodwin Hall/Lawn

| Academic Affairs   | Information, COE Academic Affairs, Water, Snacks                 | 1 <sup>st</sup> Floor |
|--------------------|------------------------------------------------------------------|-----------------------|
| AOE                | Aerospace and Ocean Engineering                                  | 1 <sup>st</sup> Floor |
| BSE                | Biological Systems Engineering                                   | Tent -Outside         |
| BMES               | Biomedical Engineering                                           | 1 <sup>st</sup> Floor |
| ВС                 | Building Construction: MLSoC                                     | Tent -Outside         |
| CPD                | Career and Professional Development                              | 1 <sup>st</sup> Floor |
| CHE                | Chemical Engineering                                             | 2 <sup>nd</sup> Floor |
| CEE                | Civil and Environmental Engineering                              | Tent -Outside         |
| CEED               | <b>Engineering Peer Mentoring &amp; Living Learning Programs</b> | 1 <sup>st</sup> Floor |
| CPE                | Computer Engineering: ECE                                        | 3 <sup>rd</sup> Floor |
| CS                 | Computer Science                                                 | Tent -Outside         |
| CEM                | Construction Engineering and Management: MLSoC                   | Tent -Outside         |
| EE                 | Electrical and Computer Engineering                              | 3 <sup>rd</sup> Floor |
| GE                 | General Engineering: Engineering Education                       | 3 <sup>rd</sup> Floor |
| GEER               | Global Engineering, Engagement, and Research                     | 1 <sup>st</sup> Floor |
| <b>Hokie Shops</b> | Hokie Shops / Bookstore                                          | 2 <sup>nd</sup> Floor |
| ISE                | Industrial and Systems Engineering                               | 1 <sup>st</sup> Floor |
| MSE                | Materials Science and Engineering                                | 2 <sup>nd</sup> Floor |
| ME                 | Mechanical Engineering                                           | Tent -Outside         |
| MME                | Mining and Minerals Engineering                                  | 1 <sup>st</sup> Floor |
| SSD                | Services for Students with Disabilities                          | 1 <sup>st</sup> Floor |
| SEC                | Students Engineers' Council/Padfolios                            | 1 <sup>st</sup> Floor |
| SWAT               | Software Assistance Triage                                       | 1 <sup>st</sup> Floor |